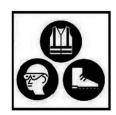

Stay with your guide and follow his/her instructions.

Inform your guide if you wear medical devices that are sensitive to electromagnets.

Wear safety glasses, safety shoes and a safety jacket in the factory.