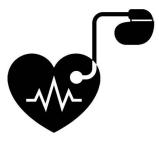

Stay with your guide and follow his/her instructions.

Inform your guide if you wear medical devices that are sensitive to electromagnets.

Wear safety glasses, safety shoes and a safety jacket in the factory.