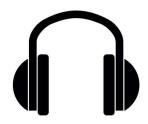

Hearing protection is strongly recommended.

Don't go off the marked paths.

Smoking is not permitted. (e-cigarettes are also prohibited).

Be alert to fork lifts and lifting work.
You are not allowed to carry out any hoisting yourself.