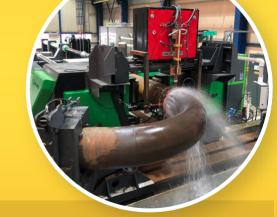

## S TO XXL BENDING TECHNOLOGY

Kersten offers a large range of bending capacities for bending small to very large tubes. If the requirements exceed the cold bending possibilities we can switch to hot bending.

- Cold bending of tubes up to Ø610mm
- Hot bending of tubes up to Ø1.016mm
- Radius from 2.5xD to ∞xD (no radius limit)